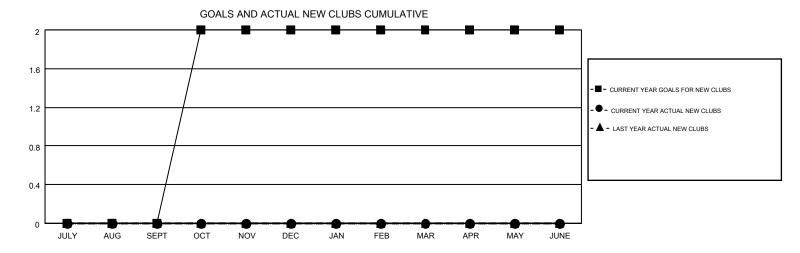

## MONTHLY MEMBERSHIP PROGRESS REPORT

Multiple District 28

Results as of: 10/31/2016

LOCATION: UTAH

| GMT: KENNE               | TH SCHWOLS       | ;         |                  |                  |                          |                    |                                        |                    | GMT CA 1         |  |
|--------------------------|------------------|-----------|------------------|------------------|--------------------------|--------------------|----------------------------------------|--------------------|------------------|--|
|                          |                  | Clubs     |                  |                  | Members                  |                    |                                        |                    |                  |  |
| RESULTS FOR 2016-2017    |                  |           |                  |                  | RESULTS FOR 2016-2017    |                    |                                        |                    |                  |  |
| QUARTER                  | NEW CLUB<br>GOAL | NEW CLUBS | DROPPED<br>CLUBS | NET<br>GAIN/LOSS | QUARTER                  | NEW MEMBER<br>GOAL | CHARTER AND<br>NEW<br>MEMBERS<br>ADDED | DROPPED<br>MEMBERS | NET<br>GAIN/LOSS |  |
| JULY/AUG/SEPT            | 0                | 0         | 1                | -1<br>0          | JULY/AUG/SEPT            | 1<br>41            | 32<br>8                                | 28<br>14           | 4<br>-6          |  |
| OCT/NOV/DEC  JAN/FEB/MAR | 0                | 0         | 0                | 0                | OCT/NOV/DEC  JAN/FEB/MAR | 3                  | 0                                      | 0                  | 0                |  |
| APR/MAY/JUNE             | 0                | 0         | 0                | 0                | APR/MAY/JUNE             | 3                  | 0                                      | 0                  | 0                |  |