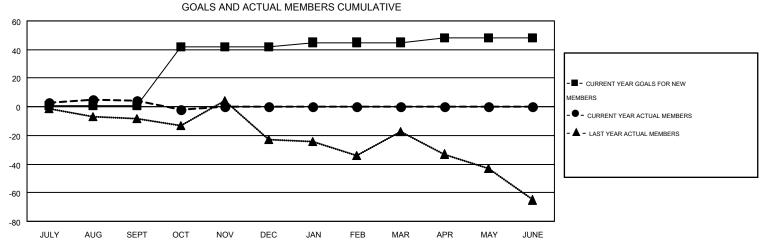

## MONTHLY MEMBERSHIP PROGRESS REPORT

Multiple District 28

Results as of: 10/31/2016

LOCATION: UTAH

| GMT: KENNE               | TH SCHWOLS       | ;         |                  |                  |                          |                    |                                        |                    | GMT CA 1         |  |
|--------------------------|------------------|-----------|------------------|------------------|--------------------------|--------------------|----------------------------------------|--------------------|------------------|--|
|                          |                  | Clubs     |                  |                  | Members                  |                    |                                        |                    |                  |  |
| RESULTS FOR 2016-2017    |                  |           |                  |                  | RESULTS FOR 2016-2017    |                    |                                        |                    |                  |  |
| QUARTER                  | NEW CLUB<br>GOAL | NEW CLUBS | DROPPED<br>CLUBS | NET<br>GAIN/LOSS | QUARTER                  | NEW MEMBER<br>GOAL | CHARTER AND<br>NEW<br>MEMBERS<br>ADDED | DROPPED<br>MEMBERS | NET<br>GAIN/LOSS |  |
| JULY/AUG/SEPT            | 0                | 0         | 1                | -1<br>0          | JULY/AUG/SEPT            | 1<br>41            | 32<br>8                                | 28<br>14           | 4<br>-6          |  |
| OCT/NOV/DEC  JAN/FEB/MAR | 0                | 0         | 0                | 0                | OCT/NOV/DEC  JAN/FEB/MAR | 3                  | 0                                      | 0                  | 0                |  |
| APR/MAY/JUNE             | 0                | 0         | 0                | 0                | APR/MAY/JUNE             | 3                  | 0                                      | 0                  | 0                |  |